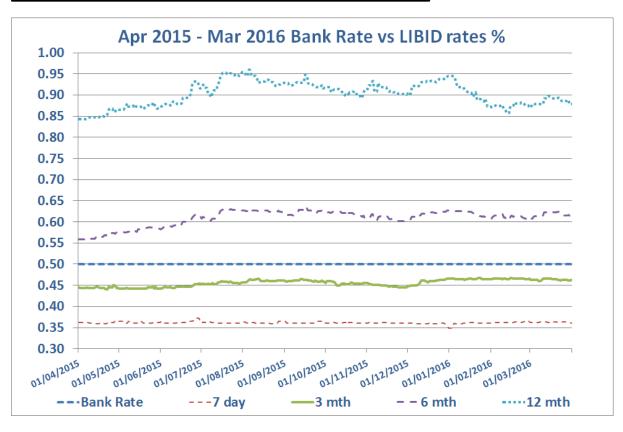

| Money market investment rates 2015/16 |          |         |         |               |        |  |  |
|---------------------------------------|----------|---------|---------|---------------|--------|--|--|
|                                       | 7 day    | 1 month | 3 month | month 6 month |        |  |  |
| 1/4/15                                | 0.361    | 0.381   | 0.445   | 0.559         | 0.843  |  |  |
| 31/3/16                               | 0.361    | 0.386   | 0.463   | 0.615         | 0.878  |  |  |
| High                                  | 0.372    | 0.389   | 0.468   | 0.635         | 0.959  |  |  |
| Low                                   | 0.349    | 0.377   | 0.441   | 0.557         | 0.842  |  |  |
| Average                               | 0.361    | 0.383   | 0.456   | 0.609         | 0.902  |  |  |
| Spread                                | 0.023    | 0.012   | 0.027   | 0.078         | 0.117  |  |  |
| High date                             | 26/6/15  | 3/11/15 | 15/2/16 | 16/9/15       | 5/8/15 |  |  |
| Low date                              | 31/12/15 | 16/4/15 | 22/4/15 | 9/4/15        | 2/4/15 |  |  |