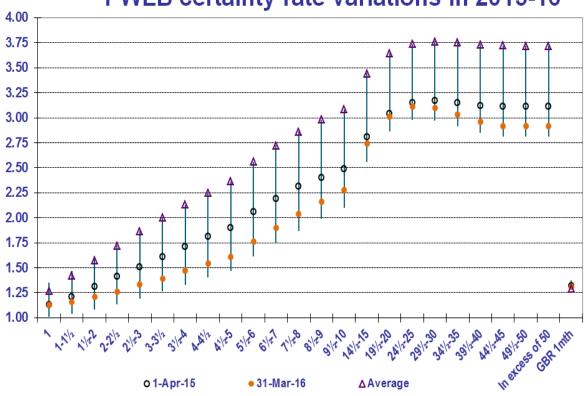

## **Borrowing and Investment Rates**

| PWLB certainty rate variations in 20 | 15-16 |
|--------------------------------------|-------|
|--------------------------------------|-------|

|           |            |            |            |            |            |            |            |            | 1 month    |
|-----------|------------|------------|------------|------------|------------|------------|------------|------------|------------|
|           | 1          | 1-1.5      | 2.5-3      | 3.5-4      | 4.5-5      | 9.5-10     | 24.5-25    | 49.5-50    | variable   |
| 1/4/15    | 1.130%     | 1.210%     | 1.510%     | 1.710%     | 1.900%     | 2.490%     | 3.150%     | 3.110%     | 1.320%     |
| 31/3/16   | 1.130%     | 1.160%     | 1.330%     | 1.470%     | 1.610%     | 2.280%     | 3.110%     | 2.920%     | 1.310%     |
| High      | 1.350%     | 1.470%     | 1.860%     | 2.120%     | 2.350%     | 3.060%     | 3.660%     | 3.580%     | 1.370%     |
| Low       | 1.010%     | 1.040%     | 1.190%     | 1.330%     | 1.470%     | 2.100%     | 2.980%     | 2.810%     | 1.310%     |
| Average   | 1.212%     | 1.302%     | 1.608%     | 1.814%     | 2.004%     | 2.653%     | 3.348%     | 3.216%     | 1.336%     |
| Spread    | 0.340%     | 0.430%     | 0.670%     | 0.790%     | 0.880%     | 0.960%     | 0.680%     | 0.770%     | 0.060%     |
| High date | 05/08/2015 | 06/08/2015 | 02/07/2015 | 15/07/2015 | 14/07/2015 | 14/07/2015 | 02/07/2015 | 14/07/2015 | 30/10/2015 |
| Low date  | 11/02/2016 | 11/02/2016 | 11/02/2016 | 11/02/2016 | 11/02/2016 | 11/02/2016 | 11/02/2016 | 11/02/2016 | 21/03/2016 |

|         | 1 Year     | 5 Year     | 10 Year    | 25 Year    | 50 Year    |
|---------|------------|------------|------------|------------|------------|
| 1/4/15  | 1.13%      | 1.90%      | 2.49%      | 3.15%      | 3.11%      |
| 31/3/16 | 1.13%      | 1.61%      | 2.28%      | 3.11%      | 2.92%      |
| Low     | 1.01%      | 1.47%      | 2.10%      | 2.98%      | 2.81%      |
| Date    | 11/02/2016 | 11/02/2016 | 11/02/2016 | 11/02/2016 | 11/02/2016 |
| High    | 1.35%      | 2.35%      | 3.06%      | 3.66%      | 3.58%      |
| Date    | 05/08/2015 | 14/07/2015 | 14/07/2015 | 02/07/2015 | 14/07/2015 |
| Average | 1.21%      | 2.00%      | 2.65%      | 3.35%      | 3.22%      |