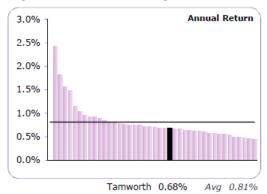

## **COMBINED INVESTMENTS (excluding impaired investments)**

| Monthly Return (April 15 - March 16)<br>April May June July Aug Sept Oct Nov Dec Jan Feb March Y |        |        |        |        |        |        |        |        |        |        |        |        |       |
|--------------------------------------------------------------------------------------------------|--------|--------|--------|--------|--------|--------|--------|--------|--------|--------|--------|--------|-------|
|                                                                                                  | April  | May    | June   | July   | Aug    | Sept   | Oct    | Nov    | Dec    | Jan    | Feb    | March  | Year  |
| Av Bal £'m                                                                                       | 37.71  | 39.21  | 42.77  | 44.07  | 45.06  | 45.90  | 44.51  | 43.96  | 47.94  | 49.32  | 48.35  | 44.14  | 44.41 |
| Earned £'k                                                                                       | 19.5   | 22.0   | 23.6   | 24.9   | 26.0   | 25.8   | 26.6   | 25.5   | 28.0   | 28.6   | 26.1   | 26.1   | 302.7 |
| Upper Quartile                                                                                   | 0.79%  | 0.77%  | 0.78%  | 0.79%  | 0.82%  | 0.84%  | 0.85%  | 0.86%  | 0.87%  | 0.85%  | 0.88%  | 0.94%  | 0.87% |
| Average                                                                                          | 0.77%  | 0.79%  | 0.85%  | 0.79%  | 0.76%  | 0.77%  | 0.81%  | 0.82%  | 0.85%  | 0.74%  | 0.81%  | 1.04%  | 0.81% |
| % Return                                                                                         | 0.63%  | 0.66%  | 0.67%  | 0.67%  | 0.68%  | 0.68%  | 0.70%  | 0.70%  | 0.69%  | 0.68%  | 0.68%  | 0.70%  | 0.68% |
| Lower Quartile                                                                                   | 0.57%  | 0.56%  | 0.58%  | 0.56%  | 0.57%  | 0.58%  | 0.58%  | 0.59%  | 0.60%  | 0.59%  | 0.60%  | 0.62%  | 0.59% |
| % Diff from Av                                                                                   | -0.14% | -0.13% | -0.18% | -0.13% | -0.08% | -0.09% | -0.10% | -0.12% | -0.16% | -0.05% | -0.13% | -0.34% |       |