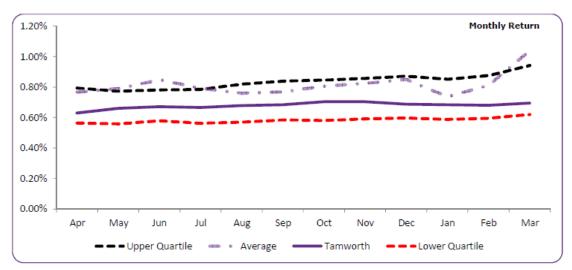

## **COMBINED INVESTMENTS (excluding impaired investments)**

| Monthly Return (April 15 - March 16)<br>April May June July Aug Sept Oct Nov Dec Jan Feb March Y |        |        |        |        |        |        |        |        |        |        |        |        |       |
|--------------------------------------------------------------------------------------------------|--------|--------|--------|--------|--------|--------|--------|--------|--------|--------|--------|--------|-------|
|                                                                                                  | April  | May    | June   | July   | Aug    | Sept   | Oct    | Nov    | Dec    | Jan    | Feb    | March  | Year  |
| Av Bal £'m                                                                                       | 37.71  | 39.21  | 42.77  | 44.07  | 45.06  | 45.90  | 44.51  | 43.96  | 47.94  | 49.32  | 48.35  | 44.14  | 44.41 |
| Earned £'k                                                                                       | 19.5   | 22.0   | 23.6   | 24.9   | 26.0   | 25.8   | 26.6   | 25.5   | 28.0   | 28.6   | 26.1   | 26.1   | 302.7 |
| Upper Quartile                                                                                   | 0.79%  | 0.77%  | 0.78%  | 0.79%  | 0.82%  | 0.84%  | 0.85%  | 0.86%  | 0.87%  | 0.85%  | 0.88%  | 0.94%  | 0.87% |
| Average                                                                                          | 0.77%  | 0.79%  | 0.85%  | 0.79%  | 0.76%  | 0.77%  | 0.81%  | 0.82%  | 0.85%  | 0.74%  | 0.81%  | 1.04%  | 0.81% |
| % Return                                                                                         | 0.63%  | 0.66%  | 0.67%  | 0.67%  | 0.68%  | 0.68%  | 0.70%  | 0.70%  | 0.69%  | 0.68%  | 0.68%  | 0.70%  | 0.68% |
| Lower Quartile                                                                                   | 0.57%  | 0.56%  | 0.58%  | 0.56%  | 0.57%  | 0.58%  | 0.58%  | 0.59%  | 0.60%  | 0.59%  | 0.60%  | 0.62%  | 0.59% |
| % Diff from Av                                                                                   | -0.14% | -0.13% | -0.18% | -0.13% | -0.08% | -0.09% | -0.10% | -0.12% | -0.16% | -0.05% | -0.13% | -0.34% |       |