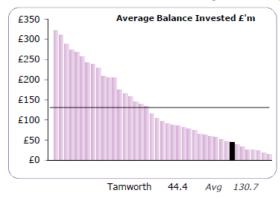

## **COMBINED INVESTMENTS (excluding impaired investments)**

| Monthly Return (April 15 - March 16)<br>April May June July Aug Sept Oct Nov Dec Jan Feb March Y |        |        |        |        |        |        |        |        |        |        |        |        |       |
|--------------------------------------------------------------------------------------------------|--------|--------|--------|--------|--------|--------|--------|--------|--------|--------|--------|--------|-------|
|                                                                                                  | April  | May    | June   | July   | Aug    | Sept   | Oct    | Nov    | Dec    | Jan    | Feb    | March  | Year  |
| Av Bal £'m                                                                                       | 37.71  | 39.21  | 42.77  | 44.07  | 45.06  | 45.90  | 44.51  | 43.96  | 47.94  | 49.32  | 48.35  | 44.14  | 44.41 |
| Earned £'k                                                                                       | 19.5   | 22.0   | 23.6   | 24.9   | 26.0   | 25.8   | 26.6   | 25.5   | 28.0   | 28.6   | 26.1   | 26.1   | 302.7 |
| Upper Quartile                                                                                   | 0.79%  | 0.77%  | 0.78%  | 0.79%  | 0.82%  | 0.84%  | 0.85%  | 0.86%  | 0.87%  | 0.85%  | 0.88%  | 0.94%  | 0.87% |
| Average                                                                                          | 0.77%  | 0.79%  | 0.85%  | 0.79%  | 0.76%  | 0.77%  | 0.81%  | 0.82%  | 0.85%  | 0.74%  | 0.81%  | 1.04%  | 0.81% |
| % Return                                                                                         | 0.63%  | 0.66%  | 0.67%  | 0.67%  | 0.68%  | 0.68%  | 0.70%  | 0.70%  | 0.69%  | 0.68%  | 0.68%  | 0.70%  | 0.68% |
| Lower Quartile                                                                                   | 0.57%  | 0.56%  | 0.58%  | 0.56%  | 0.57%  | 0.58%  | 0.58%  | 0.59%  | 0.60%  | 0.59%  | 0.60%  | 0.62%  | 0.59% |
| % Diff from Av                                                                                   | -0.14% | -0.13% | -0.18% | -0.13% | -0.08% | -0.09% | -0.10% | -0.12% | -0.16% | -0.05% | -0.13% | -0.34% |       |